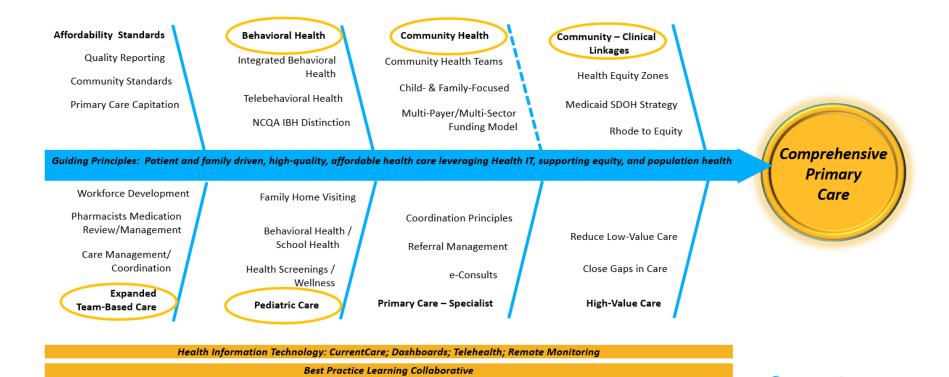

### Comprehensive Primary Care

### CARE DELIVERY DESIGN COMMUNITY HEALTH

- Adult and Pediatric
- Expanded Role of Care Team
- Workforce Wellness and Development
- Improve PCP--Specialist Collaboration
- Increase High-Value Care (Reduce Low Value Care)
- **Pediatric Learning Community**

- Community Health Team Innovation
  - Serve patient and family
  - Engage with community and stakeholders broadly
  - Engage with hospitals and health plans
- Rhode to Equity
  - Building community clinical linkages
- Financing and Sustainability

#### MAXIMIZE TECHNOLOGY